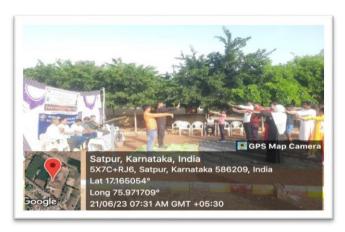

Culture Cell (An IQAC Initiative) organized
Annual Culture activity for the academic 202223 Best Out of Wets Competition organised on
24.08.20233 In the August presence Dr. Surendra
K Dept of Sociology. 04 student's participants in
this event. The event was led and executed
successfully under the guidance of Shri Shirshail.