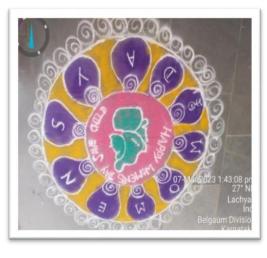

Affiliated to Rani Channamma University, Belagavi. Re-Accredited by NAAC with 'B' Grade In 3rd Cycle. Gmail: pplgrgindi@gmail.com

Web: www.grgyapmfdc.org

Ref: Date:

| Name of the Committee/Unit/Cell/Department | Women Empowerment Cell and Culture Cell |  |  |  |  |  |  |
|--------------------------------------------|-----------------------------------------|--|--|--|--|--|--|
| Activity Name                              | Rangoli Competition                     |  |  |  |  |  |  |
| Date of Activity                           | 07.03.2023                              |  |  |  |  |  |  |
| Photo                                      | Report                                  |  |  |  |  |  |  |

Culture Cell (An IQAC Initiative) organized
Annual Culture activity for the academic 202223 Rangoli Competition organised on 07.03.2023
In the August presence Mr. S B Jadhav
(Principal). 06 student's participants in this
event. The event was led and executed
successfully under the guidance of Miss Bharati
Kannolli.