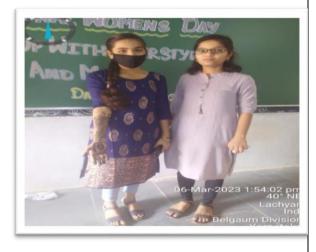

Affiliated to Rani Channamma University, Belagavi. Re-Accredited by NAAC with 'B' Grade In 3rd Cycle. Gmail: pplgrgindi@gmail.com

Web: www.grgyapmfdc.org

Date:

Ref:

| Name of the Committee/Unit/Cell/Department | Women Empowerment Cell and Culture Cell |  |  |  |  |  |  |
|--------------------------------------------|-----------------------------------------|--|--|--|--|--|--|
| Activity Name                              | Hair Style Competition                  |  |  |  |  |  |  |
| Date of Activity                           | 06.03.2023                              |  |  |  |  |  |  |
| Photo                                      | Report                                  |  |  |  |  |  |  |

Culture Cell (An IQAC Initiative) organized
Annual Culture activity for the academic 202223 Hair Style Competition organised on
06.03.2023In the August presenc Miss Shruti
Patil-. 08 student's participants in this event. The
event was led and executed successfully under
the guidance of Miss Bharati Kannolli.