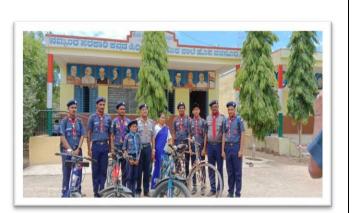

ty, Belagavi. Re-Accredited by NAAC with 'B' Grade In 3rd Cycle.

Gmail: pplgrgindi@gmail.com

Web: www.grgyapmfdc.org

Ref: Date:

| Name of the Programme/Event/ Activity | Environment awareness programme and Cycle Jatha    |
|---------------------------------------|----------------------------------------------------|
| Type of Activity                      | Lifeskill                                          |
| Date: 11/06/2023 Time: 10:00am        | Venue : Indi To LPadanur                           |
| Details of Participants               | Scouts and Guides, Rovers and Rangers Units        |
| Coordinator(s)                        | Dr. Shreekant Rathod                               |
| Organising Department/Support System  | Bharat Scouts and Guides, Rovers and Rangers Units |





Bharat Scouts and Guides, Rovers and Rangers Unit and Bharat Scouts and Guides Local association Indi organized Environment awareness programme and Cycle Jatha Indi to Padanur Villege on 11/06/2023. 15 Rovers of our College participate in this event. Mr. Shahaji Patil Secretory Local association Bharat Scouts and Guides, Indi were present.

# ಸಂದರ್ಶನ

ಹುಟ ೩

# ಇಂಡಿಯಿಂದ ಪಡನೂರ ವರೆಗೆ ಪರಿಸರ ಜಾಗೃತಿ ಕುರಿತ ಸೈಕಲ್ ಜಾಥಾ

ಇಂಡೂಗಿಸಿ-ಧಾರತ ಸ್ಕೌಟ್ಗ ಗೈಡ್ಗ ಸಂಸ್ಥೆ, ಕ್ಷೇತ್ರ ಶಿಕ್ಷಣಾಧಿಕಾರಿಗಳ ಕಾರ್ಯಾಲಯ ಮತ್ತು ಇಲ್ಲಿಯ ಶ್ರೀ නාජෝජුර කියුනප්රාරවූ ೧೯೮೯-೯೦ ರಲ್ಲಿ ಎಸೆಸಲ್ಲಿ ಕಲಿತ ಗೆಳೆಯರ ಬಳಗ ಇವರ ಸಹಯೋಗದಲ್ಲಿ ಪರಿಸರ कात्री केंग्रेश क्षेत्रत धर्मतेव्हर ವತದಿಂದ ಲಚ್ಚಾಣ ಗಾಮದ ಮೂಲಕ र्यवस्तर राष्ट्राच्या वर्षते मूह्य साका ಹಮ್ಮಕೊಳ್ಳ ಲಾಗಿತ್ತು

ವಿಜಯಮರದ ಬಿ.ಎಲ್.ಡಿ ಈ ಮಹಾವಿದ್ಯಾಲಯದ ಶಸ್ತ್ರಚಿಕಿತ್ಸ್ ಕೂಗಿದರು. ವಿಧಾಗದ ಪ್ರಾಧ್ಯಾಪಕ ಮತ್ತು ಇಂಡಿಯ ಪರ ame m