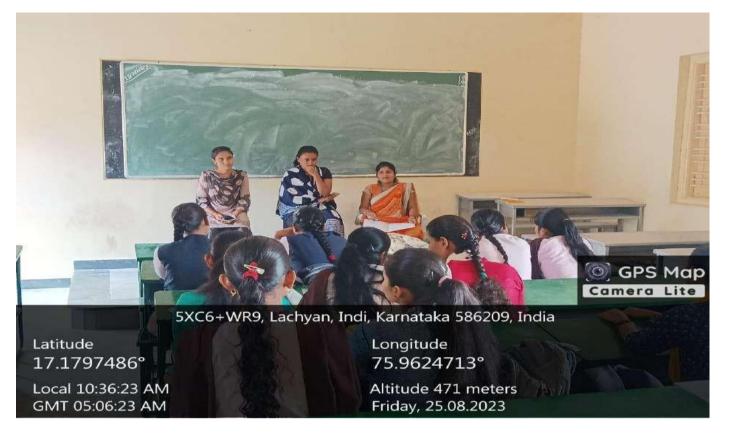

Affiliated to Rani Channamma University, Belagavi. Re-Accredited by NAAC with 'B' Grade In 3rd Cycle.

Gmail: pplgrgindi@gmail.com

Web: www.grgyapmfdc.org

Ref: Date:

| Name of the                    | Culture Cell                         |
|--------------------------------|--------------------------------------|
| Committee/Unit/Cell/Department |                                      |
| Activity Name                  | Singing Competition (Solo and Group) |
| Date of Activity               | 23 Aug 2023                          |
| Photo                          | Report                               |

. Culture Cell (An IQAC Initiative) organized Annual Culture activity for the academic 2022-23 Singing Competition organised on 23.08.20233 In the August presence Dr. Shreekant Umesh Rathod Dept of Hindi. 13 students' participants in events. The event was led and executed successfully under the guidance of Shri Shirshail.