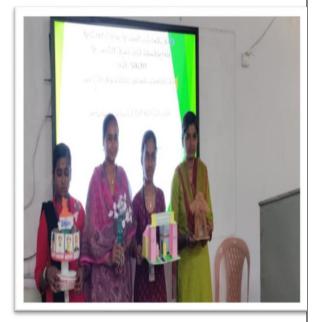

Affiliated to Rani Channamma University, Belagavi. Re-Accredited by NAAC with 'B' Grade In 3rd Cycle.

Gmail: pplgrgindi@gmail.com

Web: www.grgyapmfdc.org

Ref: Date:

| Name of the                    | Culture Cell                         |
|--------------------------------|--------------------------------------|
| Committee/Unit/Cell/Department |                                      |
| Activity Name                  | Singing Competition (Solo and Group) |
| Date of Activity               | 23 Aug 2023                          |
| Photo                          | Report                               |

. Culture Cell (An IQAC Initiative) organized Annual Culture activity for the academic 2022-23 Singing Competition organised on 23.08.20233 In the August presence Dr. Shreekant Umesh Rathod Dept of Hindi. 13 students' participants in events. The event was led and executed successfully under the guidance of Shri Shirshail.