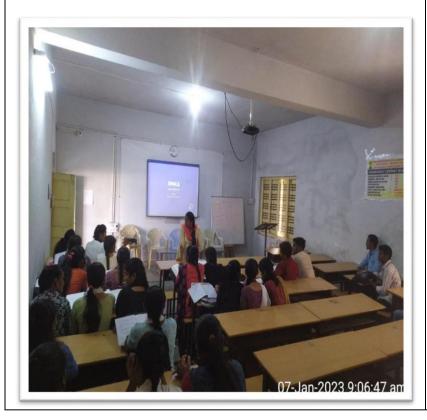

Affiliated to Rani Channamma University, Belagavi. Re-Accredited by NAAC with 'B' Grade In 3rd Cycle.

Gmail: pplgrgindi@gmail.com

Web: www.grgyapmfdc.org

Ref: Date:

| Name of the                    | Culture Cell                         |
|--------------------------------|--------------------------------------|
| Committee/Unit/Cell/Department |                                      |
| Activity Name                  | Singing Competition (Solo and Group) |
| Date of Activity               | 23 Aug 2023                          |
| Photo                          | Report                               |

. Culture Cell (An IQAC Initiative) organized Annual Culture activity for the academic 2022-23 Singing Competition organised on 23.08.20233 In the August presence Dr. Shreekant Umesh Rathod Dept of Hindi. 13 students' participants in events. The event was led and executed successfully under the guidance of Shri Shirshail.