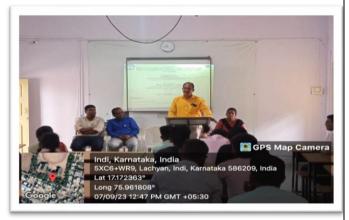

Culture Cell (An IQAC Initiative) organized Annual Culture activity for the academic 2022-23 Debate Competition organised on 24.08.2023 In the August presence Yalguresh Waghmore Dept of English. 09 student's participants in this event. The event was led and executed successfully under the guidance of Shri Shirshail.