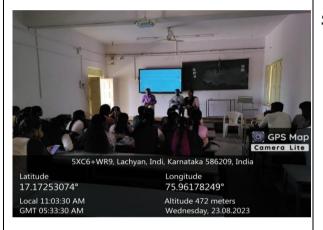

. Culture Cell (An IQAC Initiative) organized Annual Culture activity for the academic 2022-23 Singing Competition organised on 23.08.20233 In the August presence Dr. Shreekant Umesh Rathod Dept of Hindi. 13 students' participants in events. The event was led and executed successfully under the guidance of Shri Shirshail.