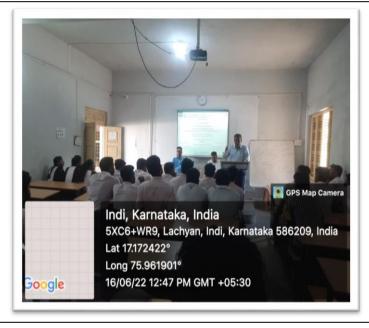

. Culture Cell (An IQAC Initiative) organized Annual Culture activity for the academic 2022-23 Singing Competition organised on 23.08.20233 In the August presence Dr. Shreekant Umesh Rathod Dept of Hindi. 13 students' participants in events. The event was led and executed successfully under the guidance of Shri Shirshail.