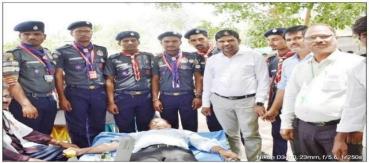

ಇಂಡಿ: ನಗರದ ಪ್ರತಿಷ್ಠಿತ ಸಂಸ್ಥೆಯಾದ ಶ್ರೀ ಶಾಂತೇಶ್ವರ ವಿದ್ಯಾವರ್ಧಕ ಸಂಘದ ಜಿ.ಆರ್. ಗಾಂಧಿ ಕಲಾ, ವಾಯ್.ಎ.ಪಾಟೀಲ ವಾಣಿಜ್ಯ ಹಾಗೂ ಶ್ರೀ ಎಮ್.ಎಫ್.ದೋಶಿ ವಿಜ್ಞಾನ ಪದವಿ ಮಹಾವಿದ್ಯಾಲಯದ ಎನ್.ಎಸ್.ಎಸ್ ಘಟಕ, ಸ್ಕೌಟ್ಗ & ಗೈಡ್ಗ, ಯೂತ್ ರೆಡಕ್ರಾಸ್ ಘಟಕ ಹಾಗೂ ಸರಕಾರಿ ಪ್ರಾಥಮಿಕ ವೈದ್ಯಕೀಯ ಆಸ್ಪತ್ರೆ ಚಿಕ್ಕಬೇವನೂರ, ಬಿ.ಎಲ್.ಡಿ.ಇ ಆಸ್ಪತ್ರೆ ವಿಜಯಪುರ ಇವರ ಸಹಯೋಗದಲ್ಲಿ ಎನ್.ಎಸ್.ಎಸ್ ವಾರ್ಷಿಕ ವಿಶೇಷ ಶಿಬಿರದಲ್ಲಿ ರಕ್ತದಾನಿಗಳ ದಿನಾಚರಣೆಯ ಅಂಗವಾಗಿ ಉಚಿತ ಆರೋಗ್ಯ ತಪಾಸಣೆ ಹಾಗೂ ರಕ್ತದಾನ ಶಿಬಿರ ಹಮ್ಮಿಕೊಳ್ಳಲಾಗಿತ್ತು. ಕಾರ್ಯಕ್ರಮವನ್ನು ಉದ್ಘಾಟಿಸಿ

ಮಾತನಾಡಿದ ಡಾ.ಪ್ರಶಾಂತ ಮಾತನಾಡದ ಡು.ಪ್ರಶಾರತ ದೂಮಗೊಂಡ ವೈದ್ಯಾಧಿಕಾರಿಗಳು ಚಿಕ್ಕಬೇವನೂರ ರಕ್ತದಾನ ಮಹಾದಾನ, ಯುವತರುಣರೇ ತುಂಬಿದಂತಹ ಭಾರತೀಯ ಸಮಾಜದಲ್ಲಿ ಆರೋಗ್ಯವಂತ ನಿರ್ಮಾಣವಾಗಬೇಕಾದರೆ ಬಾರತ . ರಕ್ತದಾನ ಮಾಡಬೇಕು. ನಮ್ಮ ಒಂದೊಂದು ಜೀವವನ್ನು ರಕ್ತಹನಿಯು ಒಂದೊಂದು ಜೀವವನ್ನು ಬದುಕಿಸುತ್ತದೆ. ಇದರಿಂದ ಆರೋಗ್ಯವಂತ ಭಾರತ ನಿರ್ಮಾಣವಾಗುತ್ತದೆ ಎಂದರು. . ಕಾರ್ಯಕ್ರಮದ ಅಧ್ಯಕ್ಷತೆ ವಹಿಸಿದ ಮಹಾವಿದ್ಯಾಲಯದ ಪ್ರಾಂಶುಪಾಲರಾದ



ಎಸ್.ಬಿ.ಜಾಧವ ಮಾತನಾಡುತ್ತಾ, ಮನುಷ್ಯ ಜೀವನದಲ್ಲಿರುವ ರಕ್ತ ಜಾತಿ. ಧರ್ಮದಾದಾರಿತವಲ್ಲ ರಕ್ತದಾನರ ಮೂಲಕ ಅಪಾಯದಲ್ಲಿರುವ ರೋ ರಕ್ತದಾನದ ಮೂಲಕ ಅಪಾಯದಲ್ಲಿರುವ ರೋ– ಗಿಯ ಜೀವ ರಕ್ಷಣೆಯಾಗುವದನ್ನು ರೋ-ನಾವು ನಿತ್ಯ ಕಾಣುತ್ತಿದ್ದೇವೆ. ಆದ್ದ-ರಿಂದ ರಕ್ತದಾನ ಮಾಡುವುದು ಹಾಗೂ ಪ್ರೋತ್ಸಾಹಿಸುವುದು ನಮ್ಮ ಕರ್ತವ್ಯ. ರಕ್ತದಾನ ವಾನವೀಯತೆಯ ಪ್ರತ್ಯಕ್ಷ ದರ್ಶನವಾಗಿದೆ ಎಂದು ಹೇಳಿದರು. ರಕ್ತದಾನ ಶಿಬಿರದಲ್ಲಿ 48 ಜನ ರಕ್ತದಾನ ಮಾಡಿ, 150 ಕ್ಕಿಂತ ಹೆಚ್ಚು ಜನ ಆರೋಗ್ಯ

ತಪಾಸಣೆ ಮಾಡಿಸಿಕೊಂಡರು. ಕಾರ್ಯಕ್ರಮದ ನಿರ್ವಹಣೆಯನ್ನು ಎನ್.ಎಸ್.ಎಸ್ ಕಾರ್ಯಕ್ರಮ ಅಧಿಕಾರಿಯಾದ ಡಾ.ವಿಶ್ವಾಸ ಕೋರವಾರ, ವಂದನಾರ್ಪಣೆಯನ್ನು ಡಾ.ಸುರೆಂದ್ರ ಕೆ ಯವರು ನಿರ್ವಹಿಸಿದರು. ಕಾರ್ಯಕ್ರಮದಲ್ಲಿ ವಾಯ್. ಎವರ್.ಪೂಜಾರ ಕ್ಷೇತ್ರ ಆರೋಗ್ಯ ಶಿಕ್ಷಣಾಧಿಕಾರಿ, ದೇಶಪಾಂಡೆ ತಾಂಡಾದ ಪುರಸಭೆ ಸದಸ್ಯರಾದ ಲಿಂಬಾಜಿ ರಾಠೋಡ, ತಾಂಡಾದ ಮುಖಂಡರು ಹಾಗೂ ಎಲ್ಲ ಶಿಬಿರಾರ್ಥಿಗಳು ಉಪಸ್ಥಿತರಿದ್ದರು.



# रक्तदान अमृत महोत्सव



"We reaffirm our pledge to raise greater awareness about the importance of blood don