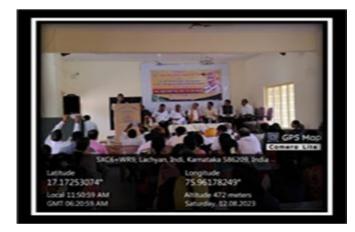

5XC6+WR9, Lachyan, Indi, Karnataka 586209, India
Latitude
17.17253074°
Local 11:51:49 AM
GMT 06:21:49 AM
Wednesday, 23.08.2023

Culture Cell (An IQAC Initiative) organized
Annual Culture activity for the academic 202223 One Act Play Competition organised on
24.08.20233 In the August presence Dr.
Shreekant Rathod Dept of Hindi.03 students'
participants in this event. The event was led and
executed successfully under the guidance of Shri
Shirshail.