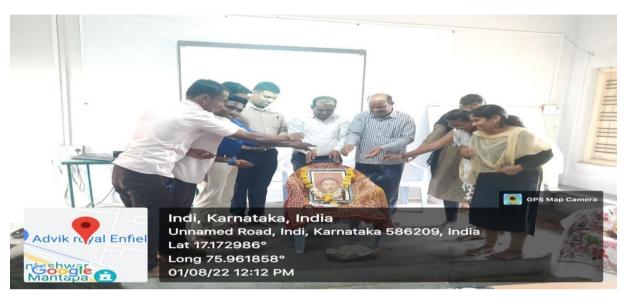

Women Empowerment Cell and Culture Cell (An IQAC Initiative) organized Annual Culture activity for the academic 2022-23. Fashion show

Competition organised on 06.03.2023In the August presence principal Mr. S B Jadhav. 15 Student's participants in this event. The event was led and executed successfully under the guidance of Miss Bharati Kannolli.