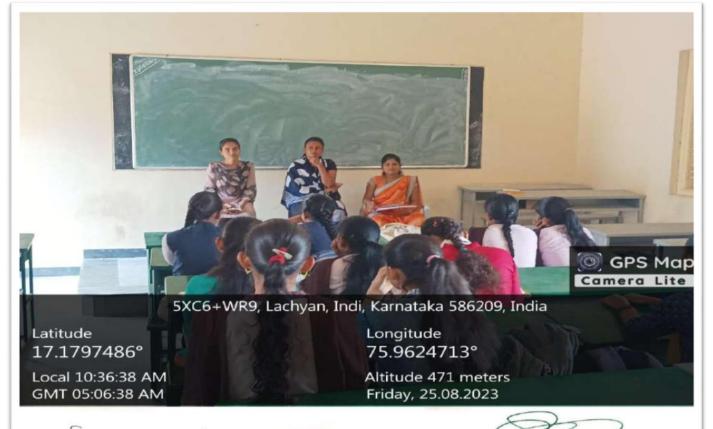

Affiliated to Rani Channamma University, Belagavi. Re-Accredited by NAAC with 'B' Grade In 3rd Cycle.

Gmail: pplgrgindi@gmail.com

Web: www.grgyapmfdc.org

Ref: Date:

| Name of the                    | Culture Cell                         |
|--------------------------------|--------------------------------------|
| Committee/Unit/Cell/Department |                                      |
| Activity Name                  | Singing Competition (Solo and Group) |
| Date of Activity               | 23 Aug 2023                          |
| Photo                          | Report                               |

. Culture Cell (An IQAC Initiative) organized Annual Culture activity for the academic 2022-23 Singing Competition organised on 23.08.20233 In the August presence Dr. Shreekant Umesh Rathod Dept of Hindi. 13 students' participants in events. The event was led and executed successfully under the guidance of Shri Shirshail.