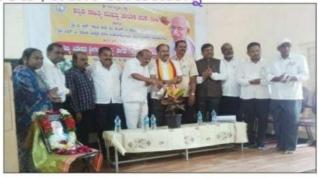

Culture Cell (An IQAC Initiative) organized Annual Culture activity for the academic 2022-23 Debate Competition organised on 24.08.2023 In the August presence Yalguresh Waghmore Dept of English. 09 student's participants in this event. The event was led and executed successfully under the guidance of Shri Shirshail.