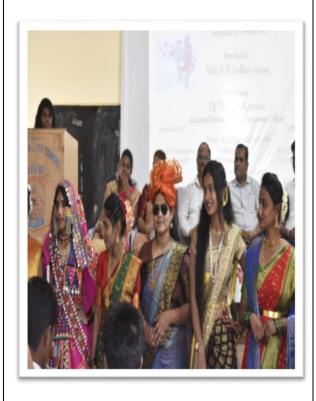

Affiliated to Rani Channamma University, Belagavi. Re-Accredited by NAAC with 'B' Grade In 3rd Cycle.

Gmail: pplgrgindi@gmail.com

Web: www.grgyapmfdc.org

Ref: Date:

| Name of the                    | Culture Cell                         |
|--------------------------------|--------------------------------------|
| Committee/Unit/Cell/Department |                                      |
| Activity Name                  | Singing Competition (Solo and Group) |
| Date of Activity               | 23 Aug 2023                          |
| Photo                          | Report                               |

. Culture Cell (An IQAC Initiative) organized Annual Culture activity for the academic 2022-23 Singing Competition organised on 23.08.20233 In the August presence Dr. Shreekant Umesh Rathod Dept of Hindi. 13 students' participants in events. The event was led and executed successfully under the guidance of Shri Shirshail.