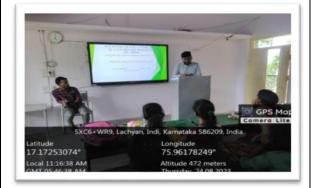

Culture Cell (An IQAC Initiative) organized
Annual Culture activity for the academic 202223 Speech Competition Competition organised
on 07.03.2023 In the August presence Dr.
Vishwas Korwar Dept of History, Dr. Shreekant
Rathod and Mr. Mallikarjun Konade. 06
student's participants in this event. The event
was led and executed successfully under the
guidance of Miss Bharati Kannolli.