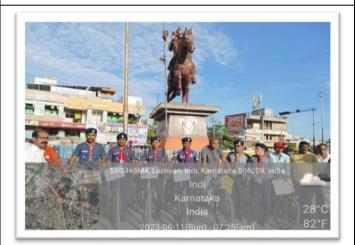

5XC6+WR9, Lachyan, Indi, Karnataka 586209, India
Latitude
17.17253074°
Local 11:51:49 AM
GMT 06:21:49 AM
Wednesday, 23.08.2023

Culture Cell (An IQAC Initiative) organized
Annual Culture activity for the academic 202223 One Act Play Competition organised on
24.08.20233 In the August presence Dr.
Shreekant Rathod Dept of Hindi.03 students'
participants in this event. The event was led and
executed successfully under the guidance of Shri
Shirshail.